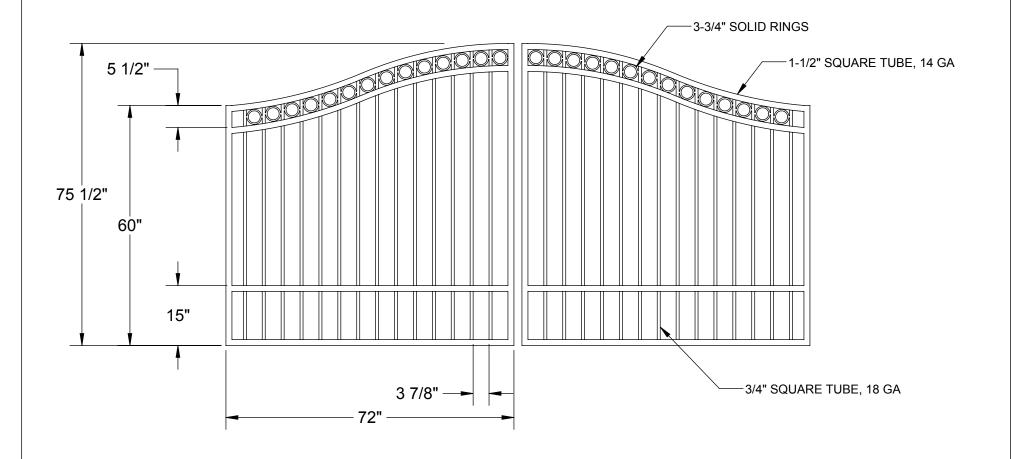

SHEET: 3 OF 5

www.kodiakiron.com

DESCRIPTION:

ESTATE GATE DOUBLE, 12 FOOT

SERIES: DENALI

SHEET: 4 OF 5

www.kodiakiron.com

DESCRIPTION: