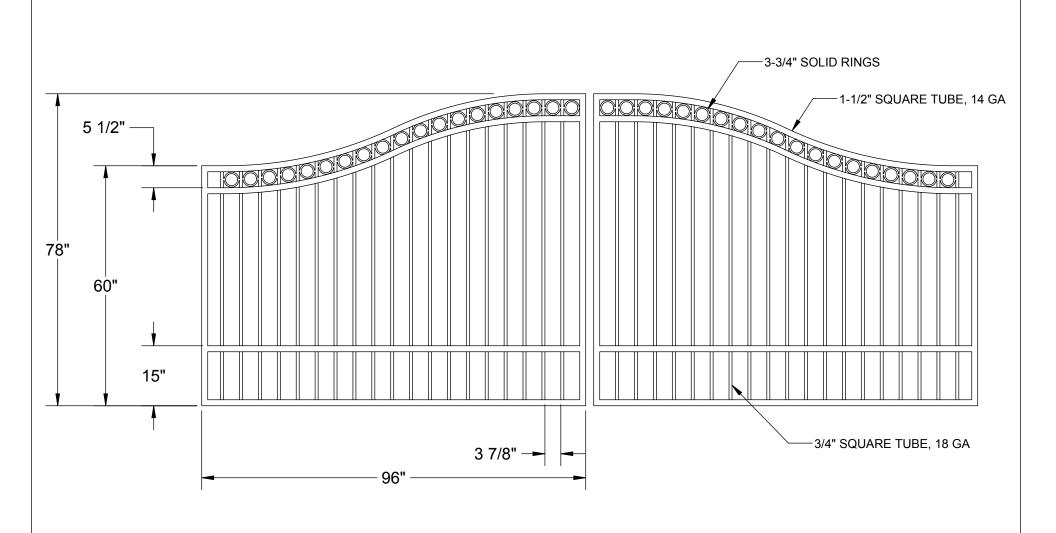

SHEET: 3 OF 5

www.kodiakiron.com

DESCRIPTION:

ESTATE GATE DOUBLE, 12 FOOT

SERIES: DENALI

SHEET: 4 OF 5

www.kodiakiron.com

DESCRIPTION:

ESTATE GATE DOUBLE, 16 FOOT

SERIES: DENALI

SHEET: 5 OF 5