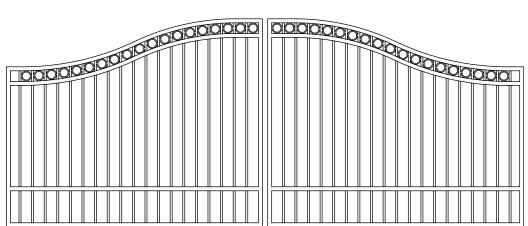

SHEET: 3 OF 5

www.kodiakiron.com

DESCRIPTION:

ESTATE GATE DOUBLE, 12 FOOT

SERIES: DENALI

SHEET: 4 OF 5

www.kodiakiron.com

DESCRIPTION:

ESTATE GATE DOUBLE, 16 FOOT

SERIES: DENALI

SHEET: 5 OF 5