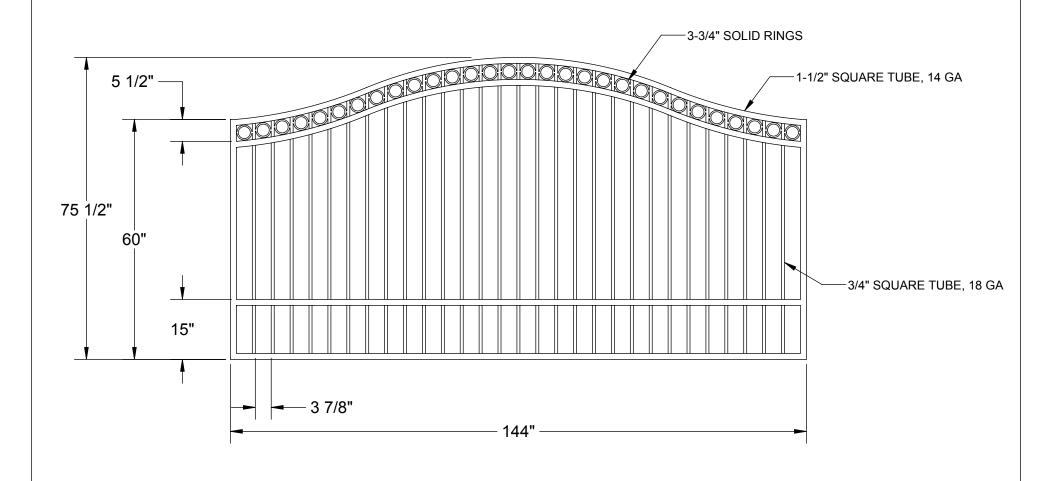

www.kodiakiron.com

DESCRIPTION:

ESTATE GATE SINGLE, 10 FOOT

SERIES: DENALI SHEET: 2 OF 5

www.kodiakiron.com

DESCRIPTION:

ESTATE GATE SINGLE, 12 FOOT

SERIES: DENALI