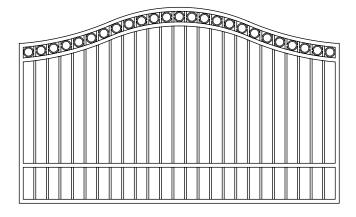

www.kodiakiron.com

DESCRIPTION:

ESTATE GATE SINGLE, 10 FOOT

SERIES: DENALI SHEET: 2 OF 5

www.kodiakiron.com

DESCRIPTION:

ESTATE GATE SINGLE, 12 FOOT

SERIES: DENALI