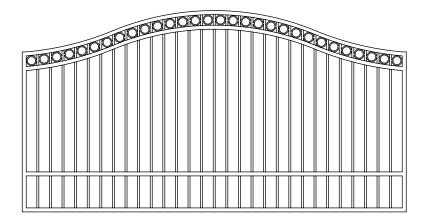

www.kodiakiron.com

DESCRIPTION:

ESTATE GATE SINGLE, 10 FOOT

SERIES: DENALI SHEET: 2 OF 5

www.kodiakiron.com

DESCRIPTION:

ESTATE GATE SINGLE, 12 FOOT

SERIES: DENALI