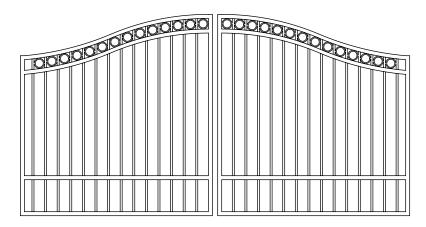

SHEET: 3 OF 5

www.kodiakiron.com

DESCRIPTION:

ESTATE GATE DOUBLE, 12 FOOT

SERIES: DENALI

SHEET: 4 OF 5

www.kodiakiron.com

DESCRIPTION: