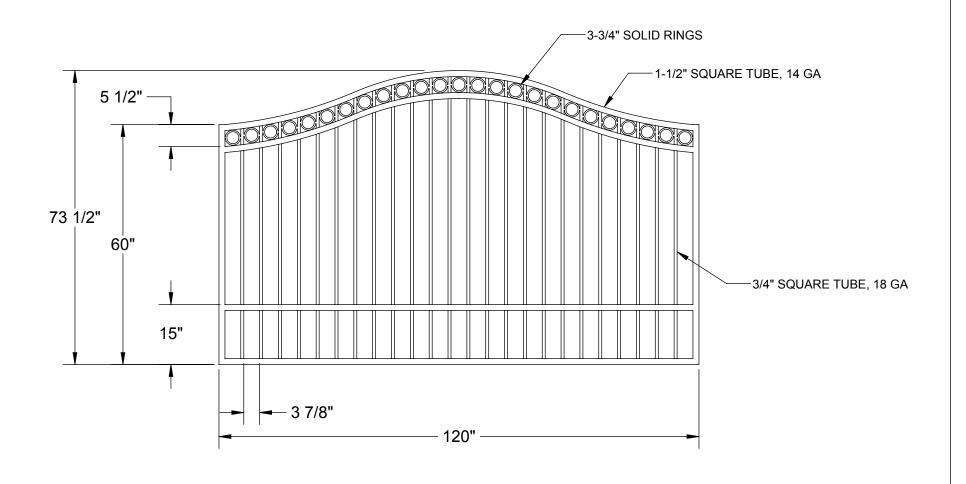

www.kodiakiron.com

DESCRIPTION:

ESTATE GATE SINGLE, 10 FOOT

SERIES: DENALI SHEET: 2 OF 5

www.kodiakiron.com

DESCRIPTION:

ESTATE GATE SINGLE, 12 FOOT

SERIES: DENALI